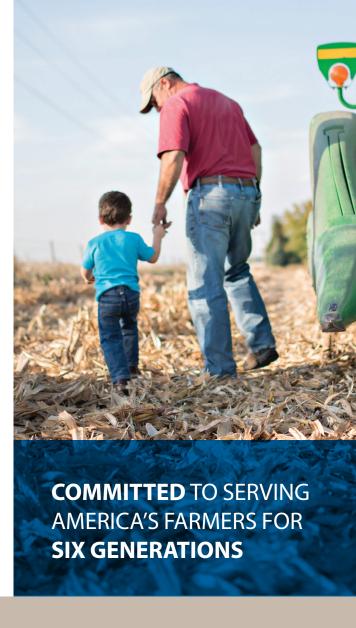

# Farmers Mutual Hail Insurance Company of Iowa (FMH) is one of the nation's leading providers of crop insurance, serving America's farmers since it was founded in the heartland in 1893.

**FMH provides crop and farm & ranch insurance** to protect farmers against the financial risk of weather events, natural disasters, or market fluctuation. FMH provides both federal crop insurance and supplemental private products such as protection against hail, wind, and market price fluctuation.

#### Owned by Policyholders

FMH continues to thrive entering our 125th year because of our mutual heritage that actively serves 62,043 policyholders.