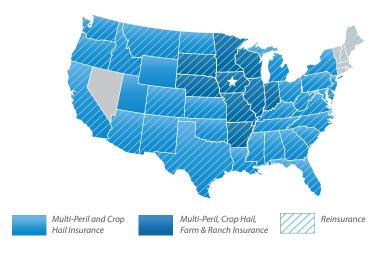

# Farmers Mutual Hail Insurance Company of Iowa (FMH) is one of the nation's leading providers of crop insurance, serving America's farmers since it was founded in the heartland in 1893.

**FMH provides crop and farm & ranch insurance** to protect farmers against the financial risk of weather events, natural disasters, or market fluctuation. FMH provides both federal crop insurance and supplemental private products such as protection against hail, wind, and market price fluctuation.

FMH also offers farm & ranch products so a farmer can protect more than just their crops. In addition to its insurance products, FMH provides reinsurance products and solutions, assuming risk from other companies including farm mutuals and regional carriers throughout the U.S.